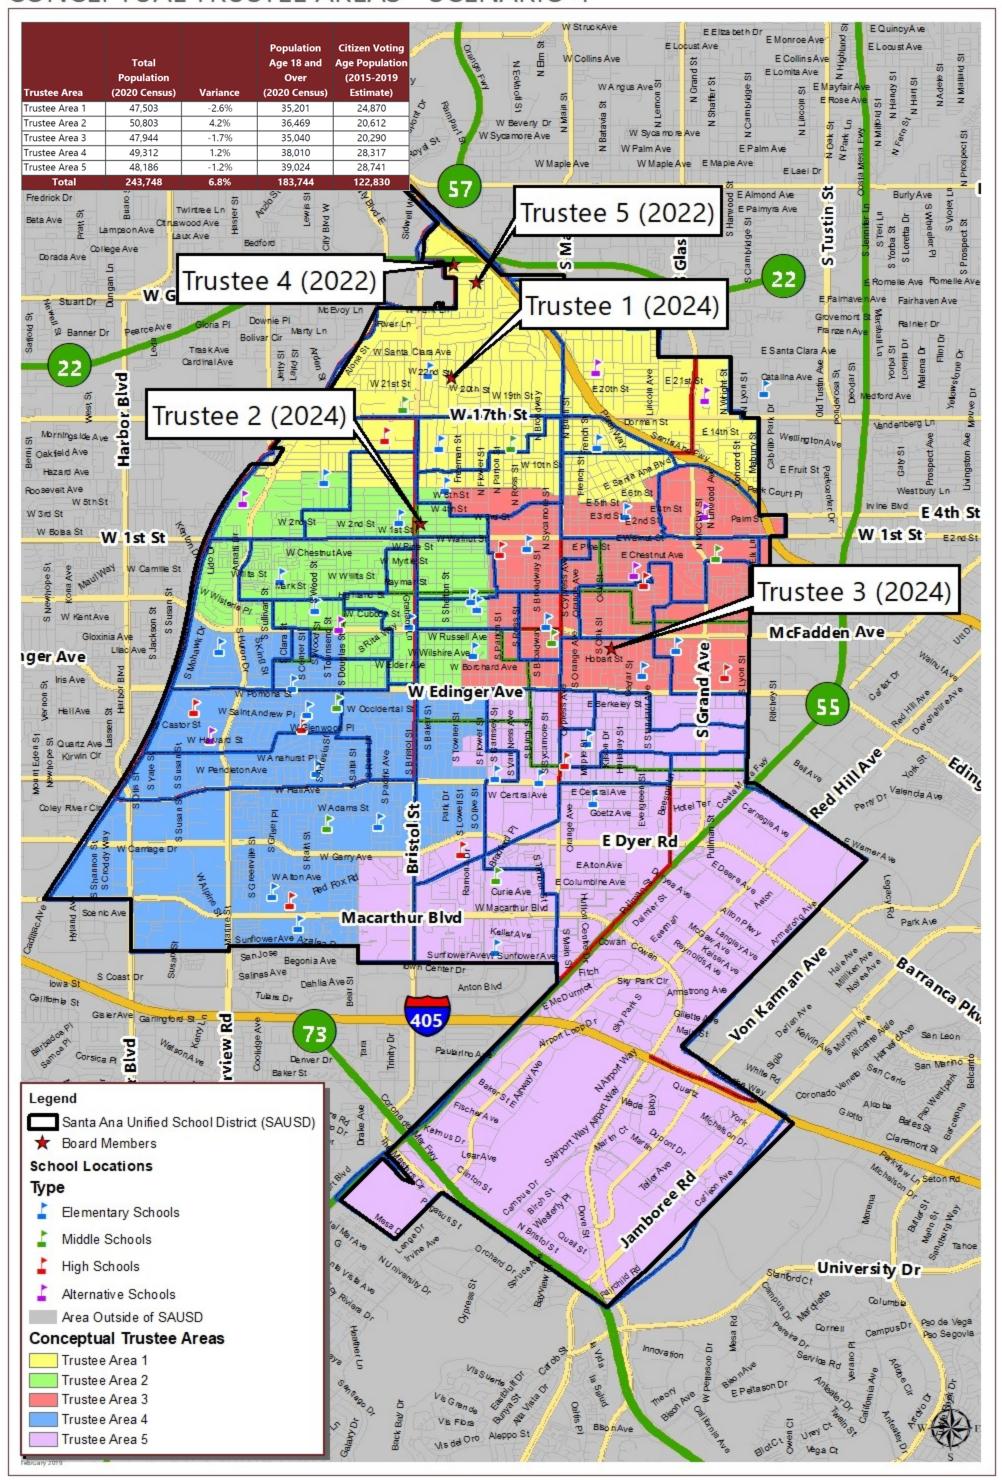

## CONCEPTUAL TRUSTEE AREAS - SCENARIO 4

## SANTA ANA UNIFIED SCHOOL DISTRICT

CONCEPTUAL TRUSTEE AREAS - SCENARIO 4

| Total Population:                          | 243,748                        | <b>Ideal Population:</b> | 48,750         | Variance:      | 6.8%           |  |  |  |
|--------------------------------------------|--------------------------------|--------------------------|----------------|----------------|----------------|--|--|--|
|                                            |                                |                          |                |                |                |  |  |  |
|                                            | Total Population (2020 Census) |                          |                |                |                |  |  |  |
|                                            | Trustee Area 1                 | Trustee Area 2           | Trustee Area 3 | Trustee Area 4 | Trustee Area 5 |  |  |  |
| Population                                 | 47,503                         | 50,803                   | 47,944         | 49,312         | 48,186         |  |  |  |
| Population Variance                        | -1,247                         | 2,053                    | -806           | 562            | -564           |  |  |  |
| ropulation variance                        | -2.6%                          | 4.2%                     | -1.7%          | 1.2%           | -1.2%          |  |  |  |
| Hispanic/Latino                            | 78.6%                          | 91.1%                    | 88.7%          | 75.2%          | 61.3%          |  |  |  |
| White                                      | 13.3%                          | 2.1%                     | 5.6%           | 8.4%           | 19.4%          |  |  |  |
| Black/<br>African American                 | 0.7%                           | 0.8%                     | 0.9%           | 0.9%           | 1.7%           |  |  |  |
| American Indian/<br>Alaska Native          | 0.2%                           | 0.1%                     | 0.2%           | 0.2%           | 0.2%           |  |  |  |
| Asian                                      | 5.2%                           | 4.9%                     | 3.7%           | 13.6%          | 14.2%          |  |  |  |
| Native Hawaiian/<br>Other Pacific Islander | 0.1%                           | 0.1%                     | 0.2%           | 0.2%           | 0.2%           |  |  |  |
| Other                                      | 0.4%                           | 0.3%                     | 0.3%           | 0.3%           | 0.4%           |  |  |  |
| Two or More Races                          | 1.5%                           | 0.5%                     | 0.6%           | 1.2%           | 2.6%           |  |  |  |

|                                            | Population 18 and Over (2020 Census) |                |                |                |                |  |  |
|--------------------------------------------|--------------------------------------|----------------|----------------|----------------|----------------|--|--|
|                                            | Trustee Area 1                       | Trustee Area 2 | Trustee Area 3 | Trustee Area 4 | Trustee Area 5 |  |  |
| Population                                 | 35,201                               | 36,469         | 35,040         | 38,010         | 39,024         |  |  |
| Hispanic/Latino                            | 75.2%                                | 89.7%          | 86.2%          | 72.5%          | 0.0%           |  |  |
| White                                      | 15.8%                                | 2.5%           | 7.1%           | 9.8%           | 22.2%          |  |  |
| Black/<br>African American                 | 0.9%                                 | 1.0%           | 1.1%           | 1.0%           | 1.8%           |  |  |
| American Indian/<br>Alaska Native          | 0.2%                                 | 0.1%           | 0.2%           | 0.2%           | 0.2%           |  |  |
| Asian                                      | 6.0%                                 | 5.9%           | 4.4%           | 15.0%          | 15.9%          |  |  |
| Native Hawaiian/<br>Other Pacific Islander | 0.1%                                 | 0.1%           | 0.2%           | 0.3%           | 0.2%           |  |  |
| Other                                      | 0.3%                                 | 0.3%           | 0.2%           | 0.3%           | 0.4%           |  |  |
| Two or More Races                          | 1.5%                                 | 0.5%           | 0.6%           | 1.0%           | 2.6%           |  |  |

| Citizens by Voting Age Population Estimate (2015-2019) |                |                |                |                |                |  |  |
|--------------------------------------------------------|----------------|----------------|----------------|----------------|----------------|--|--|
|                                                        | Trustee Area 1 | Trustee Area 2 | Trustee Area 3 | Trustee Area 4 | Trustee Area 5 |  |  |
| Population                                             | 24,870         | 20,612         | 20,290         | 28,317         | 28,741         |  |  |
| Hispanic/Latino                                        | 61.2%          | 83.6%          | 79.9%          | 63.3%          | 53.4%          |  |  |
| White                                                  | 27.7%          | 3.6%           | 11.3%          | 17.5%          | 29.1%          |  |  |
| Black/<br>African American                             | 1.0%           | 2.2%           | 1.0%           | 1.0%           | 2.4%           |  |  |
| American Indian/<br>Alaska Native                      | 0.5%           | 0.1%           | 0.3%           | 0.2%           | 0.2%           |  |  |
| Asian                                                  | 8.6%           | 10.4%          | 6.8%           | 16.8%          | 12.6%          |  |  |
| Native Hawaiian/<br>Other Pacific Islander             | 0.2%           | 0.0%           | 0.5%           | 0.5%           | 0.4%           |  |  |
| Other                                                  | 0.0%           | 0.0%           | 0.0%           | 0.0%           | 0.0%           |  |  |
| Two or More Races                                      | 0.9%           | 0.1%           | 0.3%           | 0.8%           | 1.7%           |  |  |